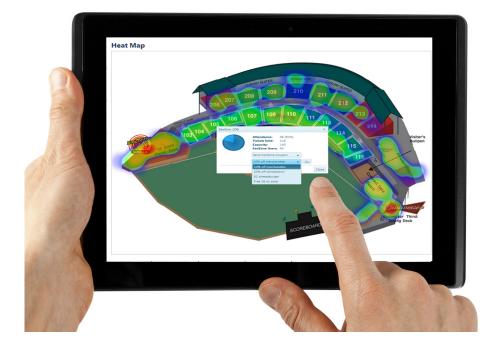

#### **Interactive Heat Maps**

GameDay's interactive heat maps let you know where the action is, anywhere in the ball park, and in conjuction with  $TFZ^{TM}$ , let's you reach out and interact with fans during the game.