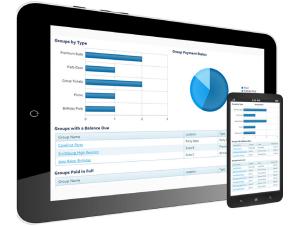

# **Manage Sponsorships Fulfillment**

Sponsorship fulfillment is an essential activity for all sports organizations. GameDay provides line item detail of all sponsorship assets, with the ability to capture images directly to SCORE CRM contracts.