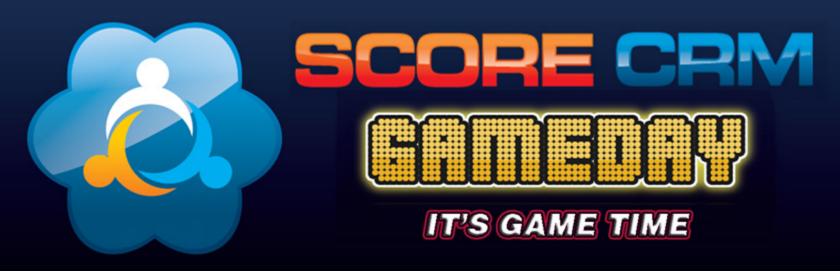

### **REAL-TIME Game Day Management**

GameDay integrates with the SCORE CRM Platform and most major ticketing systems to provide a real-time game day dashboard.

### **Track Sales and Attendance**

Through GameDay's seamless integration to TicketReturn, you will be able to track fans by section, ticket type and more, and know exactly when they arrive at the ball park.