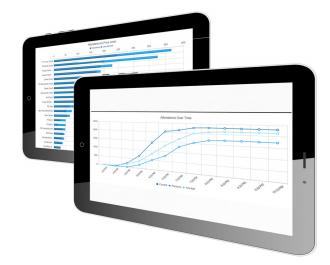

## Manage Groups and Hospitality

Provides a real-time view, including access to payments, staffing, contracts and menu information.